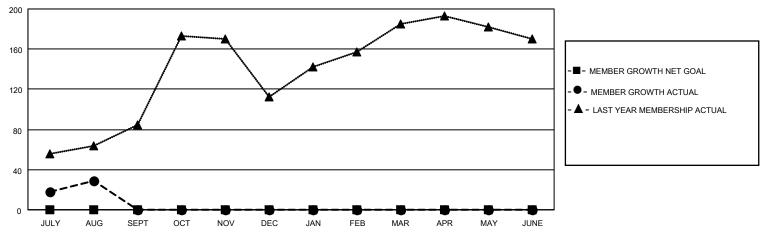

#### GOALS AND ACTUAL MEMBERS CUMULATIVE

| DROPPED CLUBS: 0 |    | 17 CLUBS OF 46 ADDED 1 OR<br>MORE NEW MEMBERS | GENDER DISTRIBUTION                 |                                |  |
|------------------|----|-----------------------------------------------|-------------------------------------|--------------------------------|--|
|                  |    |                                               | MALE<br>FEMALE                      | 684 (40.14%)<br>1,020 (59.86%) |  |
| DROPPED MEMBERS  |    |                                               | NON BINARY PREFER NOT TO ANSWER     | 0 (0.00%)<br>R 0 (0.00%)       |  |
| DECEASED         | 1  |                                               | THE ENTITY TO ANOWER                | 0 (0.0070)                     |  |
| CLUB CANCELLED   | 0  | CLICK HERE FOR CUMULATIVE                     | TOTAL FAMILY UNIT MEMBERS 668       |                                |  |
| OTHER            | 59 | MEMBERSHIP DATA                               |                                     |                                |  |
| TOTAL            | 60 |                                               | FAMILY MEMBERS PAYING HALF DUES 426 |                                |  |
|                  |    |                                               |                                     |                                |  |

## District 301 C

| Clubs RESULTS FOR 2022-2023 |   |   |   | Members RESULTS FOR 2022-2023 |   |    |    |
|-----------------------------|---|---|---|-------------------------------|---|----|----|
|                             |   |   |   |                               |   |    |    |
| JULY/AUG/SEPT               | 0 | 0 | 0 | JULY/AUG/SEPT                 | 0 | 92 | 60 |
| OCT/NOV/DEC                 | 0 | 0 | 0 | OCT/NOV/DEC                   | 0 | 0  | 0  |
| JAN/FEB/MAR                 | 0 | 0 | 0 | JAN/FEB/MAR                   | 0 | 0  | 0  |
| APR/MAY/JUNE                | 0 | 0 | 0 | APR/MAY/JUNE                  | 0 | 0  | 0  |