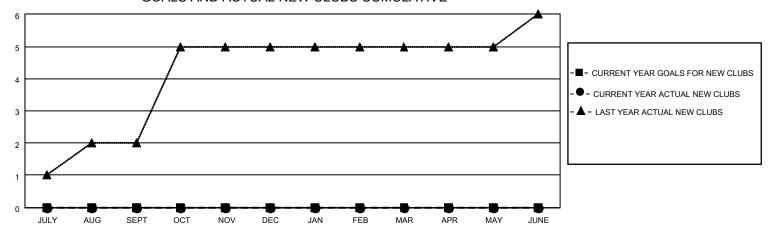

#### GOALS AND ACTUAL NEW CLUBS CUMULATIVE

## District 301 C

| Clubs RESULTS FOR 2022-2023 |   |   |   | Members RESULTS FOR 2022-2023 |   |    |    |
|-----------------------------|---|---|---|-------------------------------|---|----|----|
|                             |   |   |   |                               |   |    |    |
| JULY/AUG/SEPT               | 0 | 0 | 0 | JULY/AUG/SEPT                 | 0 | 92 | 60 |
| OCT/NOV/DEC                 | 0 | 0 | 0 | OCT/NOV/DEC                   | 0 | 0  | 0  |
| JAN/FEB/MAR                 | 0 | 0 | 0 | JAN/FEB/MAR                   | 0 | 0  | 0  |
| APR/MAY/JUNE                | 0 | 0 | 0 | APR/MAY/JUNE                  | 0 | 0  | 0  |